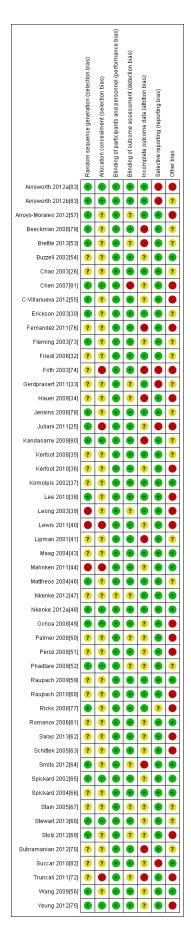

IG: Intervention group

\*Publication contained two studies

#### 5: Risk of bias in included studies

In this section we will cover risk of bias for the 52 included parallel RCTs studies. Risk of bias for the eight included cluster RCTs will be presented separately in a consecutive section.

Thirty-one of the studies were considered to be of low quality because of high risk of bias. [1-30] Twenty-nine of the studies [31-46] had one or more categories classified as an unclear risk of bias, especially regarding the allocation of participants to intervention groups. There was only one study [47] with all the categories classified as low risk of bias - see Figure 2 (Risk of bias graph) and Figure 3 (Risk of bias for each individual parallel RCT separately).



Figure 2. Risk of bias graph



Figure 3. Risk of bias for each individual parallel RCT separately

#### Random sequence generation and allocation (selection bias)

Most studies (25 of the 52 studies, 48%) included little or no information about the *random* sequence generation and were therefore classified as having an unclear risk of bias. [1, 3, 8, 11, 12, 14, 18, 19, 22-24, 30, 31, 33, 35, 38, 40, 41, 43, 44, 47-50] Only three of the 52 studies (6%) had a high risk of bias for *random sequence generation*. One [7] of these studies generated the allocation sequence by assigning students to an odd or even number in the order with which they were entering the room. The other two studies violated the randomization plan by letting students choose between three alternative assignments freely [6] or by assigning students