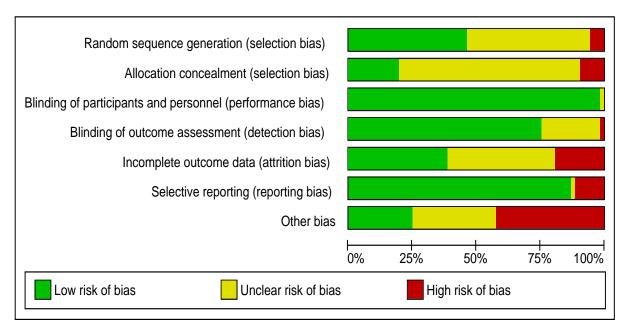

|

CG: Control group

IG: Intervention group

\*Publication contained two studies

#### 5: Risk of bias in included studies

In this section we will cover risk of bias for the 52 included parallel RCTs studies. Risk of bias for the eight included cluster RCTs will be presented separately in a consecutive section.

Thirty-one of the studies were considered to be of low quality because of high risk of bias. [1-30] Twenty-nine of the studies [31-46] had one or more categories classified as an unclear risk of bias, especially regarding the allocation of participants to intervention groups. There was only one study [47] with all the categories classified as low risk of bias - see Figure 2 (Risk of bias graph) and Figure 3 (Risk of bias for each individual parallel RCT separately).



Figure 2. Risk of bias graph



Figure 3. Risk of bias for each individual parallel RCT separately

#### Random sequence generation and allocation (selection bias)

Most studies (25 of the 52 studies, 48%) included little or no information about the *random* sequence generation and were therefore classified as having an unclear risk of bias. [1, 3, 8, 11, 12, 14, 18, 19, 22-24, 30, 31, 33, 35, 38, 40, 41, 43, 44, 47-50] Only three of the 52 studies (6%) had a high risk of bias for *random sequence generation*. One [7] of these studies generated the allocation sequence by assigning students to an odd or even number in the order with which they were entering the room. The other two studies violated the randomization plan by letting students choose between three alternative assignments free